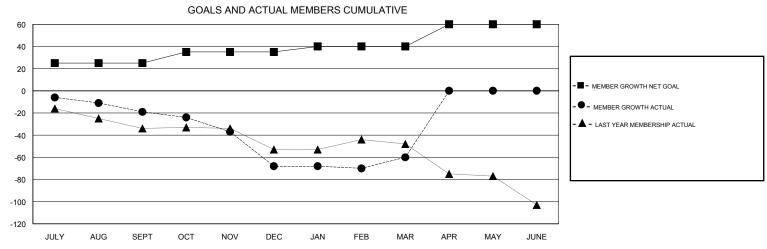

## LOCATION CALIFORNIA

| Clubs         |               |             |               | Members               |                           |                         |                                              |
|---------------|---------------|-------------|---------------|-----------------------|---------------------------|-------------------------|----------------------------------------------|
|               | RESULTS FOR   | R 2017-2018 |               | RESULTS FOR 2017-2018 |                           |                         |                                              |
| QUARTER       | NEW CLUB GOAL | NEW CLUBS   | DROPPED CLUBS | QUARTER               | MEMBER GROWTH NET<br>GOAL | MEMBER GROWTH<br>ACTUAL | DROPPED MEMBERS ACTUAL (including transfers) |
| JULY/AUG/SEPT | 1             | 0           | 1             | JULY/AUG/SEPT         | 25                        | 66                      | 69                                           |
| OCT/NOV/DEC   | 0             | 0           | 0             | OCT/NOV/DEC           | 10                        | 30                      | 77                                           |
| JAN/FEB/MAR   | 0             | 0           | 0             | JAN/FEB/MAR           | 5                         | 59                      | 42                                           |
| APR/MAY/JUNE  | 0             | 0           | 0             | APR/MAY/JUNE          | 20                        | 0                       | 0                                            |